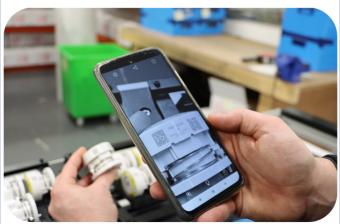

# We recently invested in some new tec!

- Our brand-new laser engraving machine is designed to engrave complex codes that can be traced back to Precision UK.
- The unique codes can then be scanned using a mobile device to determine its orgin of manufacture.
- Our unique codes mean that you can rest easy knowing your products are of genuine CPX origin and quality.

## Take a quick look at our laser engraving machine

Scan the QR code to see the laser machine in action!