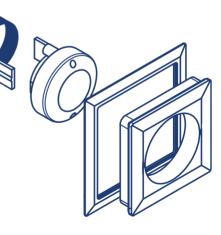

### Why CPX?

CPX Gas Outlets can be retrofitted to any branded first fix, allowing you ultimate versatility.

We design with the patient in mind, our medical gas outlets are MRI compatible, plastic fire retardant and are available in a variety of standards.

### **Key features**

- **Quick** and easy to assemble
- Easy to clean
- Sustainable
- Cost effective

Manufactured in the UK