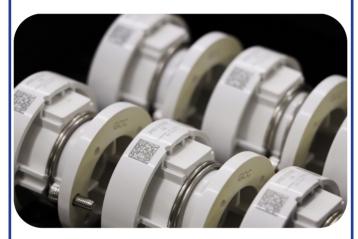

# We recently invested in some new tec!

- Our brand-new laser engraving machine is designed to engrave complex codes that can be traced back to Precision UK.
- The unique codes can then be scanned using a mobile device to determine its orgin of manufacture.
- Our unique codes mean that you can rest easy knowing your products are of genuine CPX origin and quality.