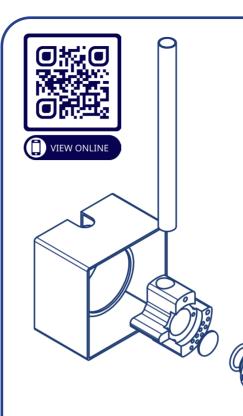

## Take a quick look at our laser engraving machine

Scan the QR code to see the laser machine in action!