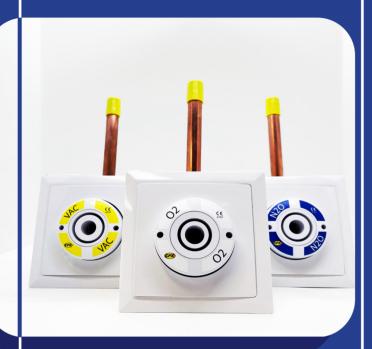

### Hi there!

The PUK team are excited to announce a brand-new feature to one of our flagship products The Medical Gas Outlet.

We've gone screwless... and you're probably thinking "OK great, but what does that mean?"

### Why CPX?

CPX Gas Outlets can be retrofitted to any branded first fix, allowing you ultimate versatility.

We design with the patient in mind, our medical gas outlets are MRI compatible, plastic fire retardant and are available in a variety of standards.

Depending on customer requirements you can choose between a metal or plastic finish.