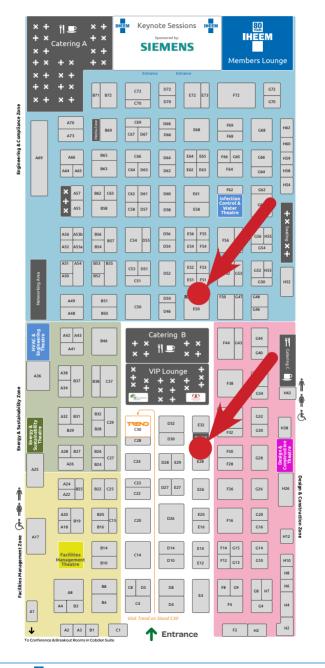

# WALL GRAPHIC SEE THE WHOLE EVENT IN ONE PLACE

At the points marked on the map below, you will find largescale wall graphics showing the whole event programme, with all content and full event timings.