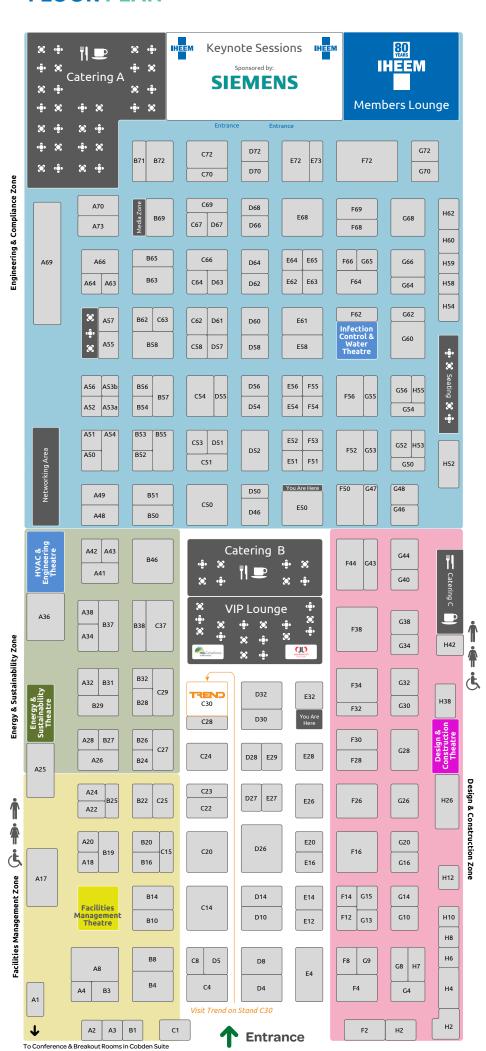

nd eating, plus more break-out space and room to circulate and enjoy everything on offer across the two days.

In addition to comfort, everyone attending Healthcare Estates can be assured that all reasonable and suitable measures are in place for their enjoyment, safety and wellbeing whilst at Manchester Central. However, in the instance that help of any nature is needed or if feeling unwell, it is recommended to contact any member of the Step Exhibitions or IHEEM teams or venue staff so that suitable and trained assistance can be provided. Qualified staff are on hand at all times.



A detailed guide to the on-site health, safety and welfare arrangements at Healthcare Estates is available to view and download from the event website: scan the QR code to access it now.

### **FLOOR PLAN**



| 10architect