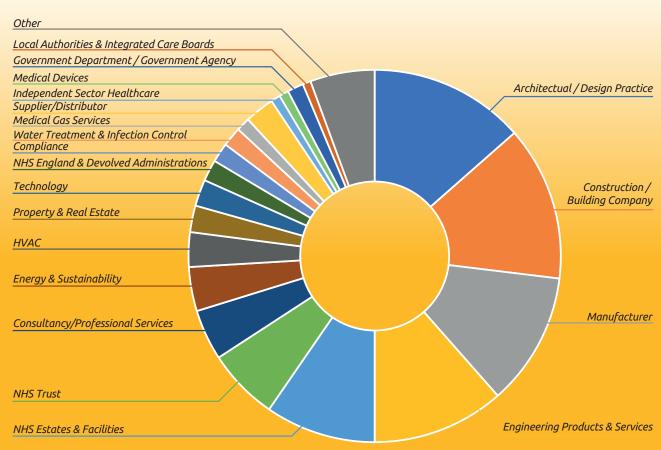

"The event has the right level of attendees with authority and interest."
- ILECS Lift Consultants

"A very well-run
exhibition that provides the
opportunity to build long
lasting partnerships with
new clients and fellow
exhibitors."

- Contour Heating

"Healthcare Estates is a fixed date in our event diary. The quality of the conversations we had with visitors this year was exceptional and the profile was spot on. We know that the follow-up activity will have a significant impact on our healthcare business."

- Delabie

(83%)

of surveyed exhibitors said
Healthcare Estates performed well
or very well at meeting the majority
of their objectives

88%

of surveyed exhibitors rated the quality of enquiries to their stand as Excellent or Good







### PARTICIPANTS ATTENDEES BY JOB FUNCTION









## PARTICIPANTS VISITORS BY REGION



#### PUBLIC SECTOR ATTENDANCE 121 NHS TRUSTS AND HEALTH BOARDS REPRESENTED

NHS Trusts and Health Boards – individual attendees: NHS England/NHS Wales/NHSS/NHS Companies – individual attendees: Local Authorities & Integrated Care Boards – individual attendees: New Hospital Programme – individual attendees:

| Breakdown of NHS Attendees by Job Role:                                   | Count |
|---------------------------------------------------------------------------|-------|
| Manager - NHS Trust                                                       | 120   |
| Director / Associate Director / Assistant Director - NHS Trust            | 95    |
| Head / Deputy Head - NHS Trust                                            | 72    |
| Officer/Super