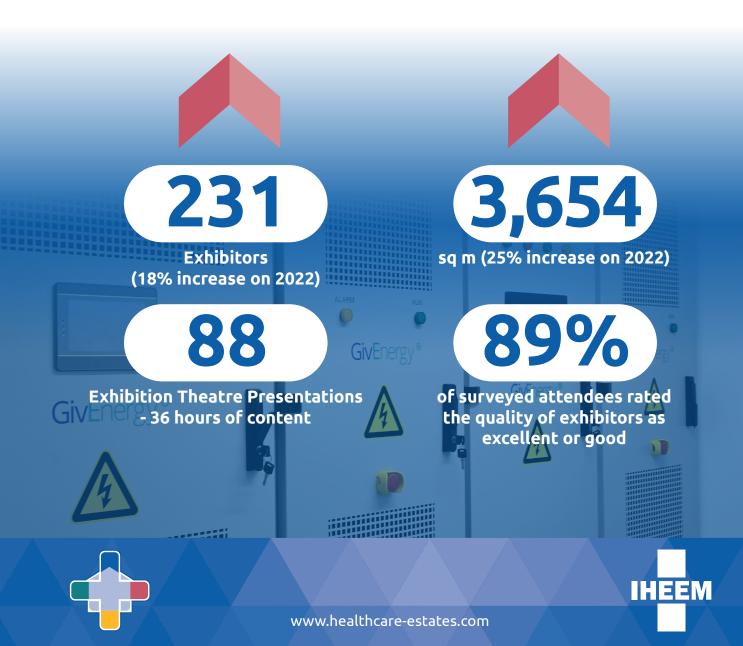

Total Attendance: **5754** (29% increase on 2022) Exhibitors: **231** (18% increase on 2022)

| Type of Attendee                    | Day 1 | Day 2 | Total | Increase on 2022 |
|-------------------------------------|-------|-------|-------|------------------|
| Delegates (incl. speakers & chairs) | 652   | 471   | 1123  | 36%              |
| VIP Visitors                        | 435   | 256   | 691   | 39%              |
| Visitors                            | 984   | 564   | 1548  | 40%              |
| Exhibitors                          | 1319  | 1073  | 2392  | 18%              |
| Total                               | 3390  | 2364  | 5754  | 29%              |